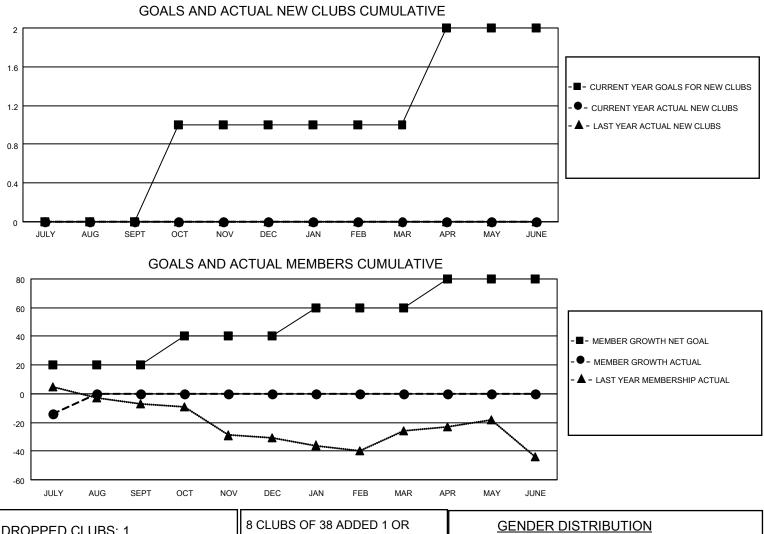

## LOCATION MINNESOTA

District 5M 5

Results as of: 7/31/2022

| Clubs                 |               |           |               | Members               |                        |                         |                                                    |
|-----------------------|---------------|-----------|---------------|-----------------------|------------------------|-------------------------|----------------------------------------------------|
| RESULTS FOR 2022-2023 |               |           |               | RESULTS FOR 2022-2023 |                        |                         |                                                    |
| QUARTER               | NEW CLUB GOAL | NEW CLUBS | DROPPED CLUBS | QUARTER               | BER GROWTH NET<br>GOAL | MEMBER GROWTH<br>ACTUAL | DROPPED<br>MEMBERS ACTUAL<br>(including transfers) |
| JULY/AUG/SEPT         | 0             | 0         | 1             | JULY/AUG/SEPT         | 20                     | 12                      | 26                                                 |
| OCT/NOV/DEC           | 1             | 0         | 0             | OCT/NOV/DEC           | 20                     | 0                       | 0                                                  |
| JAN/FEB/MAR           | 0             | 0         | 0             | JAN/FEB/MAR           | 20                     | 0                       | 0                                                  |
| APR/MAY/JUNE          | 1             | 0         | 0             | APR/MAY/JUNE          | 20                     | 0                       | 0                                                  |

| DROPPED CLUBS: 1 |    | MORE NEW MEMBERS          | <u>GENDER DISTRIBUTION</u>         |              |
|------------------|----|---------------------------|------------------------------------|--------------|
|                  |    |                           | MALE                               | 847 (66.59%) |
|                  |    |                           | FEMALE                             | 425 (33.41%) |
| DROPPED MEMBERS  |    |                           | NON BINARY                         | 0 (0.00%)    |
|                  |    |                           | PREFER NOT TO ANSWER               | 0 (0.00%)    |
| DECEASED         | 1  |                           |                                    |              |
| CLUB CANCELLED   | 17 | CLICK HERE FOR CUMULATIVE | TOTAL FAMILY UNIT MEMBERS          | s 186        |
| OTHER            | 8  | MEMBERSHIP DATA           |                                    |              |
| TOTAL 26         |    |                           | FAMILY MEMBERS PAYING HALF DUES 94 |              |
|                  |    |                           |                                    |              |
|                  |    |                           |                                    |              |